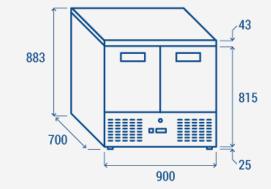

#### **PRODUCT DIMENSIONS**

## **TECHNICAL SPECIFICATIONS**

| Capacity                         | 232 L        |
|----------------------------------|--------------|
| Temperature                      | -10° ~ -18°C |
| Consumption                      | 5.12 kWh/24h |
| Rated Power                      | 237 W        |
| Noise level                      | 54 dB(A)     |
| Net Weight                       | 75 Kg        |
| Gross Weight                     | 94 Kg        |
| External Dimensions (WxDxH mm)   | 900x700x883  |
| Internal Dimensions (WxDxH mm)   | 810x586x502  |
| Packaging dimensions (WxDxH mm)  | 950x750x1050 |
| Loading quantities 20′/40′/40′HQ | 36/72/72     |