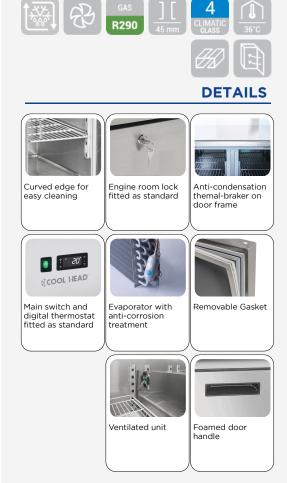

### **GENERAL FEATURES**

| <u>GN1/1 Freezer ventilated saladette (STAINLESS STEEL TOP)</u>    | • |
|--------------------------------------------------------------------|---|
| Stainless Steel exterior and interior                              | • |
| Ventilated Cooling                                                 | • |
| Evaporator with anti-corrosion treatment                           | • |
| Hot gas defrost system                                             | • |
| Foaming Agent Cyclopentane (45mm per side)                         | • |
| Digital Thermostat                                                 | • |
| Sliding engine room for a manageble after sales servicing          | • |
| Plastic thermal-braker as chamber body frame                       | • |
| Easy removable condenser filter                                    | • |
| Separated plastic water tray                                       | • |
| Front panel tilted holes for better air circulation                | • |
| Adjustable shelves GN1/1: 2 Pcs                                    | • |
| Self closing door (New inner embossed design for a better sealing) | • |
| Removable Gasket                                                   | • |
| Engine room lock fitted as standard                                | • |
| N.2 Adjustable feet in the front + N.4 fix rollers                 | • |
| Energy efficiency class: D                                         | • |