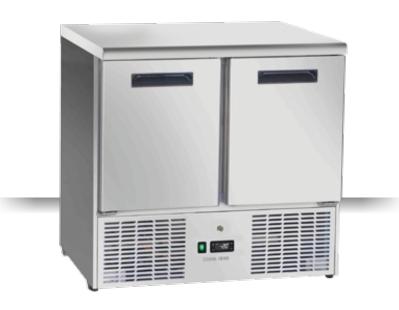

# **INOX | Saladette**

SALADETTE ► GN1/1 VENTILATED ► FREEZER ► STAINLESS STEEL TOP

### **GENERAL FEATURES**

| <u>GN1/1 Freezer ventilated saladette (STAINLESS STEEL TOP)</u>    | • |
|--------------------------------------------------------------------|---|
| Stainless Steel exterior and interior                              | • |
| Ventilated Cooling                                                 | • |
| Evaporator with anti-corrosion treatment                           | • |
| Hot gas defrost system                                             | • |
| Foaming Agent Cyclopentane (45mm per side)                         | • |
| Digital Thermostat                                                 | • |
| Sliding engine room for a manageble after sales servicing          | • |
| Plastic thermal-braker as chamber body frame                       | • |
| Easy removable condenser filter                                    | • |
| Separated plastic water tray                                       | • |
| Front panel tilted holes for better air circulation                | • |
| Adjustable shelves GN1/1: 2 Pcs                                    | • |
| Self closing door (New inner embossed design for a better sealing) | • |
| Removable Gasket                                                   | • |
| Engine room lock fitted as standard                                | • |
| N.2 Adjustable feet in the front + N.4 fix rollers                 | • |
| Energy efficiency class: D                                         | • |