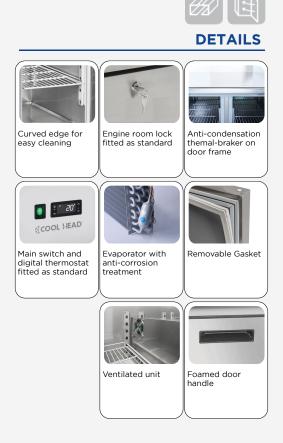

### **GENERAL FEATURES**

| GN1/1 Freezer ventilated saladette (STAINLESS STEEL TOP)           | • |
|--------------------------------------------------------------------|---|
| Stainless Steel exterior and interior                              | • |
| Ventilated Cooling                                                 | • |
| Evaporator with anti-corrosion treatment                           | • |
| Hot gas defrost system                                             | • |
| Foaming Agent Cyclopentane (45mm per side)                         | • |
| Digital Thermostat                                                 | • |
| Sliding engine room for a manageble after sales servicing          | • |
| Plastic thermal-braker as chamber body frame                       | • |
| Easy removable condenser filter                                    | • |
| Separated plastic water tray                                       | • |
| Front panel tilted holes for better air circulation                | • |
| Adjustable shelves GN1/1: 3 pcs                                    | • |
| Self closing door (New inner embossed design for a better sealing) | • |
| Removable Gasket                                                   | • |
| Engine room lock fitted as standard                                | • |
| N.2 Adjustable feet in the front + N.4 fix rollers                 | • |
| Energy efficiency class: E                                         | • |
|                                                                    |   |