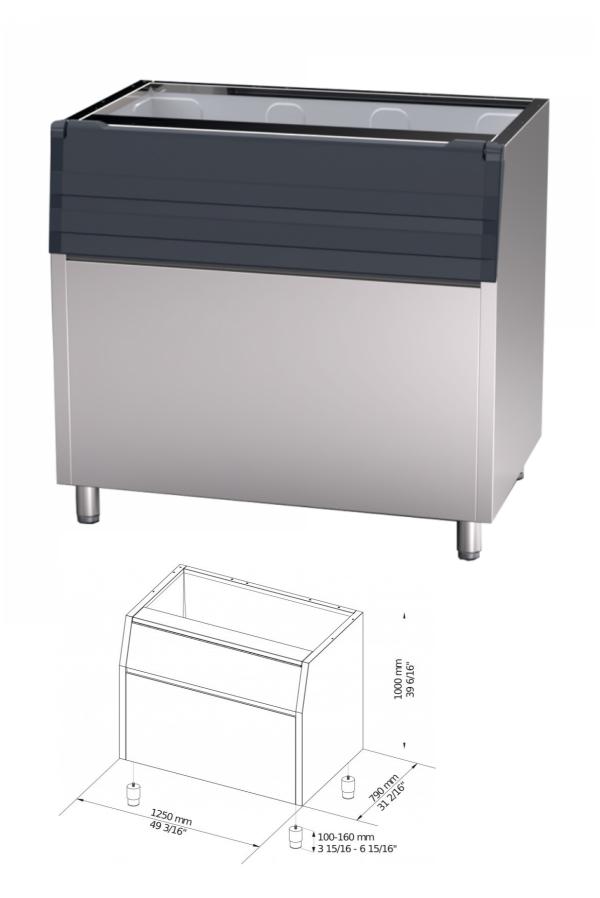

## **COMPATIBLE WITH:**

C150, VM500, VM900 G280, G510, G510 Split G700 Split CO2, TM250, TM450, M250, C300 C300 Split, VM1700, M350, M600, M350 Split M600 Split CO2, M600 Split

| Storage (up to)             | 350 kg                                 |
|-----------------------------|----------------------------------------|
| Size (WxDxH)                | 1250x790x1000 mm                       |
| Size with packaging (WxDxH) | 1300x850x1180 mm                       |
| Feet                        | 100-160                                |
| Weight (net/gross)          | 105 / 126 kg                           |
| Finishing                   | AISI 304 stainless steel, scotch brite |