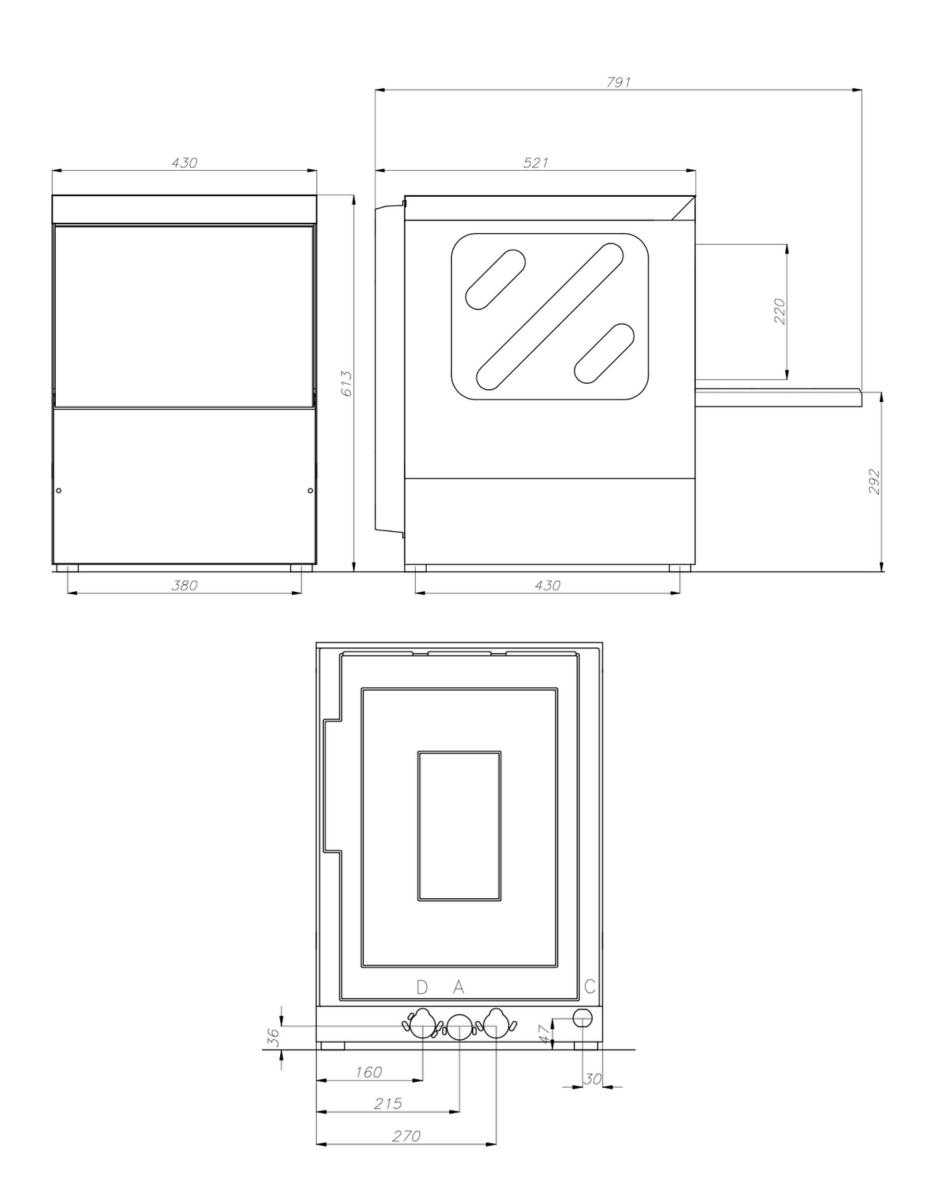

## TECHNICAL DATA

| Lillin     | EXTERNAL SIZE                                | 430 x 521 x 613 mm |
|------------|----------------------------------------------|--------------------|
| l←→l       | OVERALL SIZE                                 | 791 mm             |
|            | CLEARANCE                                    | 220 mm             |
|            | RACK SIZE                                    | 350 x 350 mm       |
|            | ELECTRICAL SUPPLY                            | 230V ~ 50Hz        |
| (L)        | WASH PROGRAM LENGHT                          | 90/120"            |
|            | MAX OUTPUT - WARM WATER CONNECTION (15 C°) ● | 27/27 racks/h      |
|            | MAX OUTPUT - COLD WATER CONNECTION (15 C°)   | 11/11 racks/h      |
| $\bigcirc$ | RINSE WATER CONSUMPTION                      | 2,5 l              |
| •\\\\•<br> | TANK HEATER ELEMENT                          | 2 kW               |
|            | BOOSTER HEATER ELEMENT                       | 2,8 kW             |
| <u></u>    | TANK SIZE                                    | 11 l               |
| Į.         | WASH PUMP                                    | 0,26 kW            |
| 7          | INSTALLED LOAD                               | 3,06 kW            |
|            | NOISE                                        | 61 dB(A)           |
| KG         | WEIGHT                                       | 37 kg              |

### TECHNICAL DRAWINGS

The stated values may deviate depending on installation conditions and items washed. Comenda Ali Group srl reserves the right to modify product specifications at any time without prior notice.