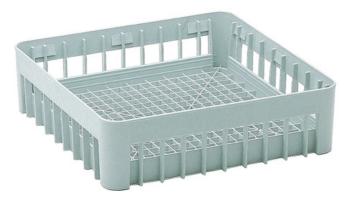

## RACK EQUIPMENT

- 1 Combination rack 350 x 350 mm, h. 120
- 1 Cutlery holder, two places
- 1 Insert for cup dishes (15 Insert)

COMBINATION RACK

G