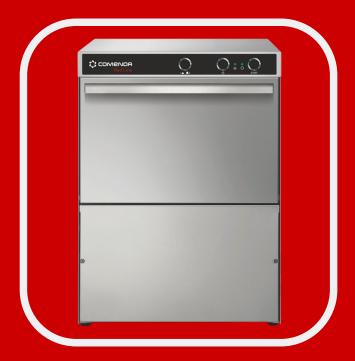

### **GLASSWASHER**

### DESCRIPTION

Single phase glasswasher, single skin execution, electromechanical controls with push down buttons, voltage 230V – 50 Hz, two wash cycles, double-walled insulated front door, rotating top and bottom wash system, deep drawn tank, Thermostop-function for guaranteed temperatures, built-in detergent and rinse aid dosing pumps.

#### **DURABILITY**

- Stainless steel execution AISI 304.
- Double-walled insulated door.
- Rear panelling.