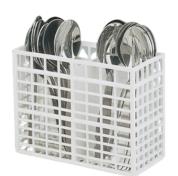

## RACK EQUIPMENT

- 1 Combination rack 350 x 350 mm, h. 120
- 1 Cutlery holder, two places
- 1 Insert for cup dishes (15 Insert)

COMBINATION RACK

G